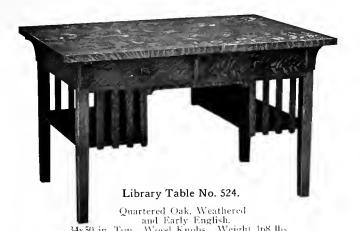

Table No. 524, Bookease No. 540, Magazine Rack No. 558, Rocker No. 706, Chair No. 707½, Chair No. 707.

Quartered Oak, Weathered and Early English.

Weight 520 lbs.

#### Library Set No. 577. Price \$127.00.

| TablePrice         |       |                 | rice \$24.00 |
|--------------------|-------|-----------------|--------------|
| BookcasePrice      |       | Chair No. 70735 |              |
| Magazine RackPrice | 10.00 | Chair No. 707 P |              |